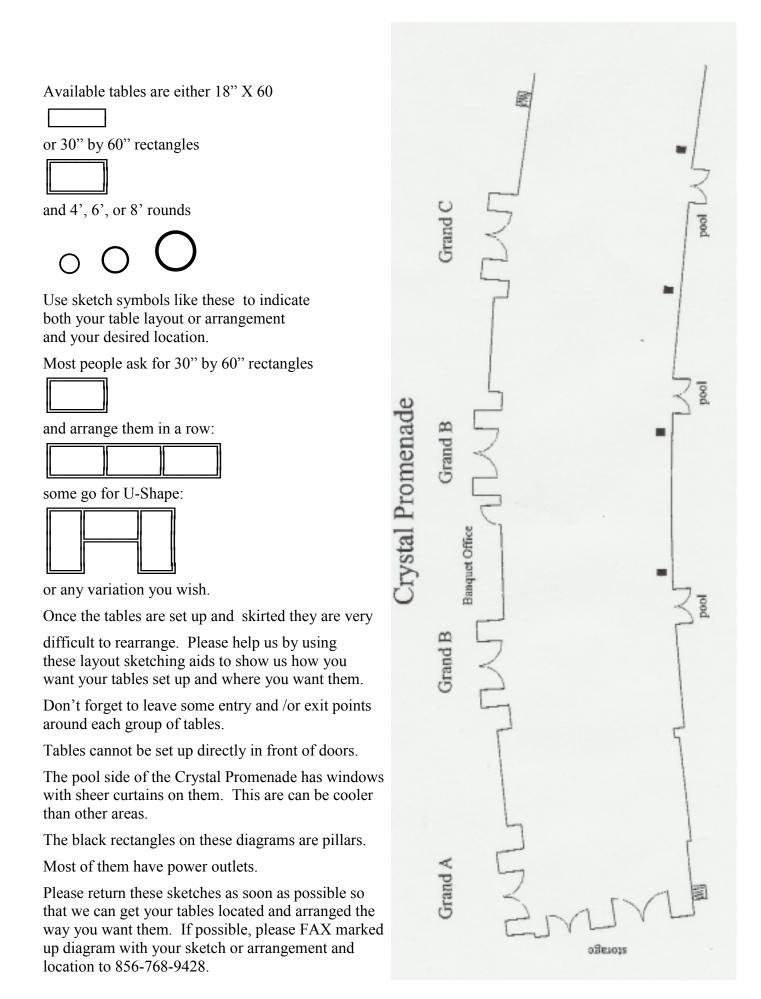

These diagrams of the Crystal Foyer (this page) and Promenade (next page) in the Hilton Hotel, Cherry Hill, NJ are provided to assist us in planning the arrangement of tables for the *Pilgrims of Faith Marian Center (PFMC)* registration activities (normally far left in the Crystal Foyer) as well as ministry and vendor displays. Traffic will be primarily from the Crystal Foyer into Grand Ballroom C. The stage will be in Grand Ballroom B. As attendees become more familiar with the layout they will venture down the Crystal Promenade and use the Grand Ballroom Doors A and B. If the silence desired is maintained in the Crystal Foyer and Promenade, the doors between Grand Ballroom A, B, and C and the Crystal Promenade may remain open. If not, they will be closed. You are asked to sketch on these diagrams your desired location and table arrangement. The table arrangement and location will be met to the best of our ability. Those who are staying for all six days will be given preferential treatment for locations in the Crystal Foyer. Except for our speakers, locations will be influenced by when these diagrams marked up with your desires are returned to us. Deadline is 1/31/05. See next page for sketching aids.