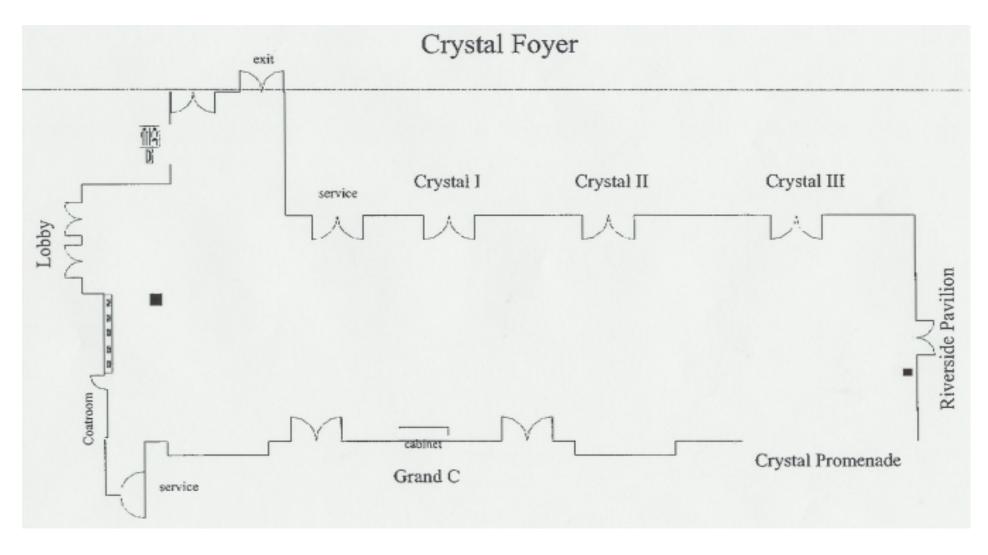

These diagrams of the Crystal Foyer (this page) and Promenade (next page) in the Hilton Hotel, Cherry Hill, NJ are provided to assist us in planning the arrangement of tables for the *Pilgrims of Faith Marian Center (PFMC)* registration activities (normally far left in the Crystal Foyer) as well as ministry and vendor displays. Traffic will be primarily from the Crystal Foyer into Grand Ballroom C. The stage will be in Grand Ballroom B. As attendees become more familiar with the layout they will venture down the Crystal Promenade and use the Grand Ballroom Doors A and B. If the silence desired is maintained in the Crystal Foyer and Promenade, the doors between Grand Ballroom A, B, and C and the Crystal Promenade may remain open. If not, they will be closed. You are asked to sketch on these diagrams your desired location and table arrangement. The table arrangement and location will be met to the best of our ability. Those who are staying for all six days will be given preferential treatment for locations in the Crystal Foyer. Except for our speakers, locations will be influenced by when these diagrams marked up with your desires are returned to us. Deadline is 1/31/05. See next page for sketching aids.