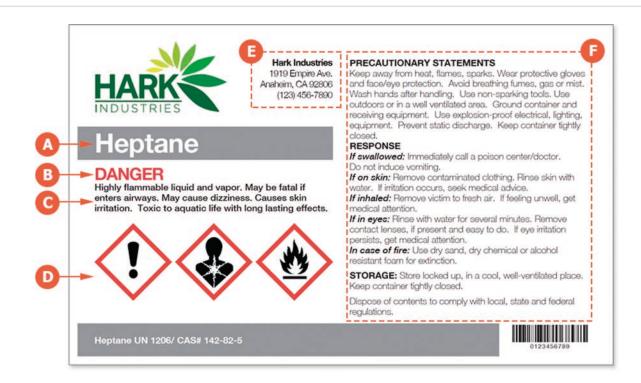

# Instructions

1. Check the following pages to verify that your design(s) are error-free.

For reference, see the image below for the parts of the GHS label. Please refer to the safety data sheet for the specific GHS information

# A. Product Name / Identifier

Should match product identifier on SDS

# **B. Signal Word**

Indicates relative severity of hazard

# C. Hazard Statement

Describes the nature of the harard.

## **D. Pictograms**

Symbols to convey health, physical and environmental information.

## E. Supplier Identification

Name, address, telephone number of supplier.

## F. Precautionary Statements

Measures to minimalize/prevent effects of hazard (includes first aid).

THE STATE OF GEORGIA

GEORGIA DEPARTMENT OF PUBLIC SAFETY
[DOR.GEORGIA.GOV | GBI.GEORGIA.GOV ]

SONNY L. PERDUE, GOVERNOR
J. KRISTOPH LIM JR | STATE OFFICER