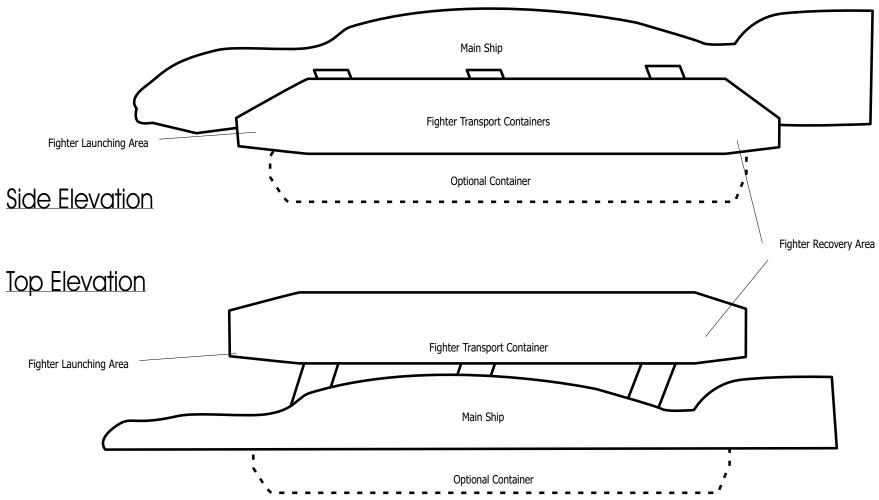

## Heterodox Battleship "Differing from an acknowledged standard!"

**Hull Size:** 25 (Main Body)

23 (x2 Containers)

**Life Support:** 1000

1000 backup

**HP:** 710

**ADF:** 2(1) **MR:** 2(1)

**DCR:** 568

Weapons: Pulse Laser Batteries (x10)

Distruptor Cannon (FF) Distruptor Cannon (Rear Firing)

Plasma Cannon (FF) Enchanted Rocket Batteries (x10)

Maxi-Missiles (x10) Torpedoes (x11)

Fighter Squad (x16 Heavy Fighters)

(64) Assault Rockets (32) Fusion Bombs

Reflective Hull Point Defenses (x10)

Reinforced Hull Heavy Armor Plating Other Equipment:

Starship Deluxe Astrogation Subspace Radio Mk III Full Camera System

Skin Sensors WBN Mk III Radar (Doppler) Workpods x4

Large Launches x2 Life Boats x10 Universal Docking Clamp