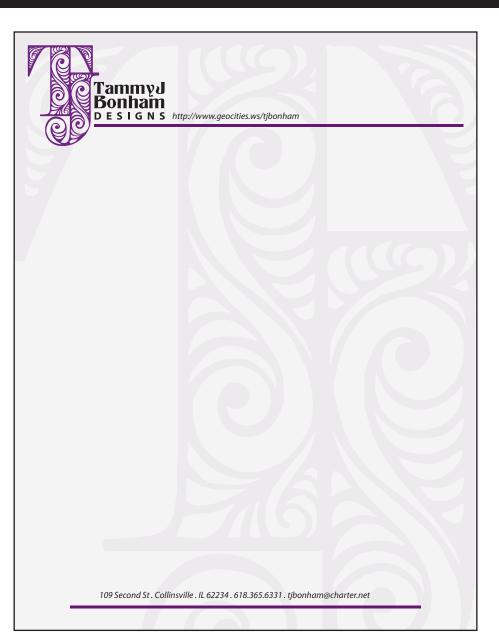

Branding Suite April 20th . 2019

Product: Letterhead/BusinessCard/#10 Envelope/Seal Paper Stock: Gray Linen Print Colors: PMS2603/Black Envelope Seal: 1.25 x 1.25 InDesign File

| Tammyd  |                                                  |         |  |
|---------|--------------------------------------------------|---------|--|
| DESIGNS | 109 Second St . Collinsville . IL 62234 . 618.30 | 65.6331 |  |
|         |                                                  |         |  |
|         |                                                  |         |  |
|         |                                                  |         |  |
| 5.6     |                                                  |         |  |
|         |                                                  |         |  |
|         |                                                  |         |  |
|         |                                                  |         |  |