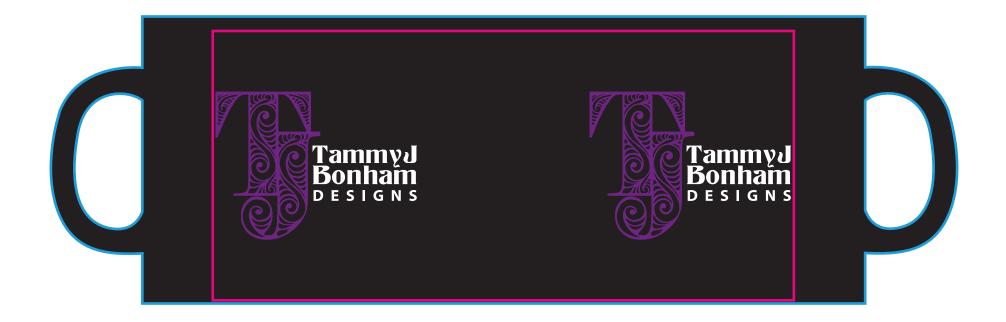

### **Product: Morphing Ceramic Coffe Mug** 12oz Gloss Finish

12oz Gloss Finish Print Colors: PMS2603/Black Printable Area: 8.07"W x 3.74"H Illustrator File