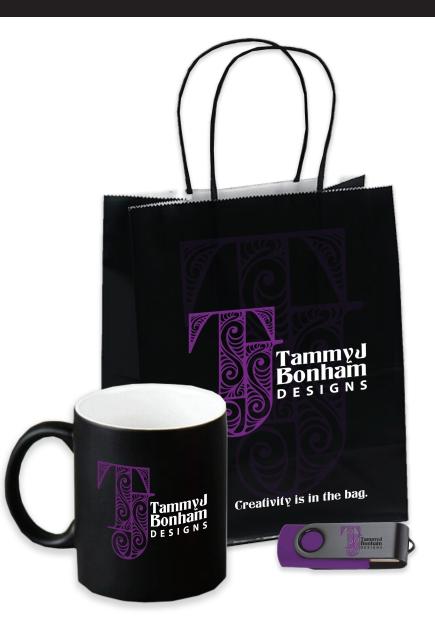

### **Product: Morphing Ceramic Coffe Mug** 12oz Gloss Finish

12oz Gloss Finish Print Colors: PMS2603/Black Printable Area: 8.07"W x 3.74"H Illustrator File

## **Product: Swivel USB Drive**

2.25 x .75 Purple w/Swivel Lid Print Colors: PMS2603/Black Printable Area: 1"W x .5"H

**Concept Rendering** Gift Bag, Coffee Mug & USB Drive Photoshop File