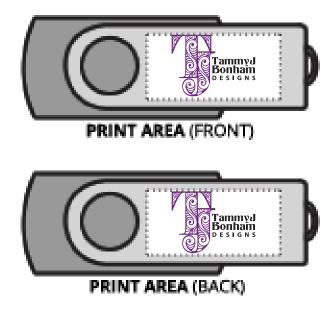

## **Product: Swivel USB Drive**

2.25 x .75 Purple w/Swivel Lid Print Colors: PMS2603/Black Printable Area: 1"W x .5"H

**Concept Rendering** Gift Bag, Coffee Mug & USB Drive Photoshop File