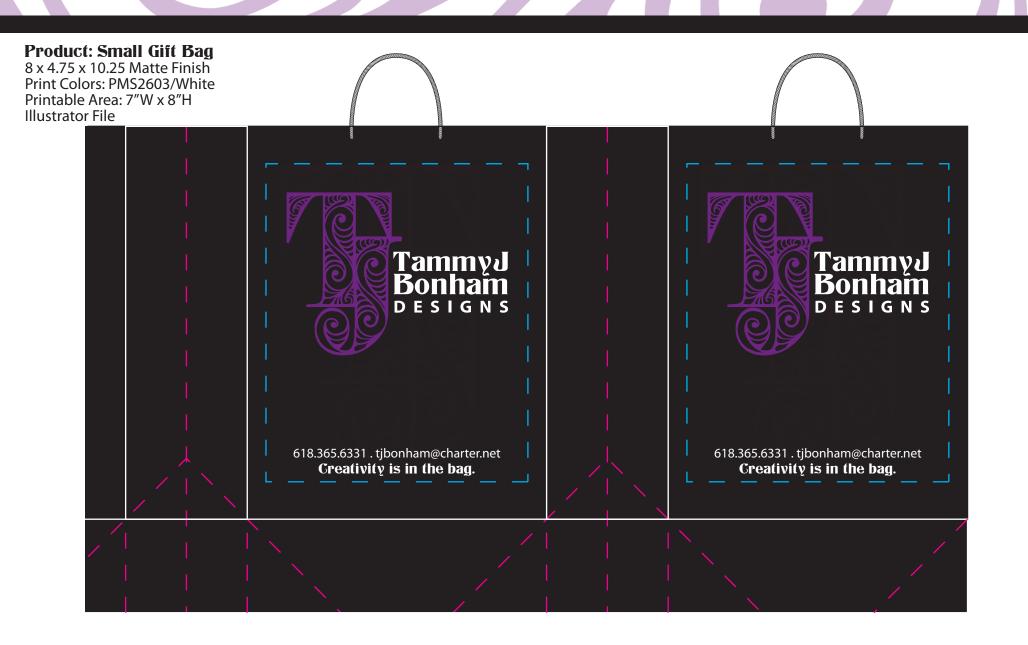

## **Product: Swivel USB Drive**

2.25 x .75 Purple w/Swivel Lid Print Colors: PMS2603/Black Printable Area: 1"W x .5"H

**Concept Rendering** Gift Bag, Coffee Mug & USB Drive Photoshop File