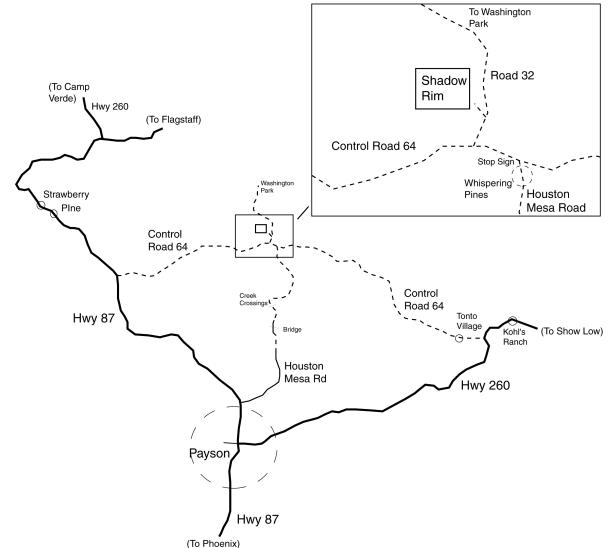

# Shadow Rim Ranch Road Map

## From Metro Phoenix area:

Take Hwy 87 North through Payson to Houston Mesa Road, turn right (Rd # 199). Turn left onto Control Road 64 at the stop sign in Whispering Pines. Take Control Road 64 to Road # 32 (approximately one mile to the sign that indicates "Shadow Rim Ranch") and turn right. Continue on Road 32 for one mile to the next sign and turn left into the Shadow Rim entrance road. (See inset)

#### From the White Mountains area:

Take highway 260 west to Control Road 64 (Tonto Village turn off). Turn right onto Control Road 64. Continue west on Control Road 64. At approximately one mile after Whispering Pines, turn right on Road # 32 (at the sign that indicates "Shadow Rim Ranch"). Continue on Road # 32 for one mile to the next sign and turn left into the Shadow Rim entrance road (See inset).

## From Camp Verde/Northern AZ:

Take Hwy 87 toward Payson. Turn left onto Control Road 64. Take Control Road 64 approximately ten miles to Road # 32 and turn left (at the sign that indicates "Shadow Rim Ranch"). Continue on Road # 32 for one mile to the next sign and turn left into the Shadow Rim entrance road.