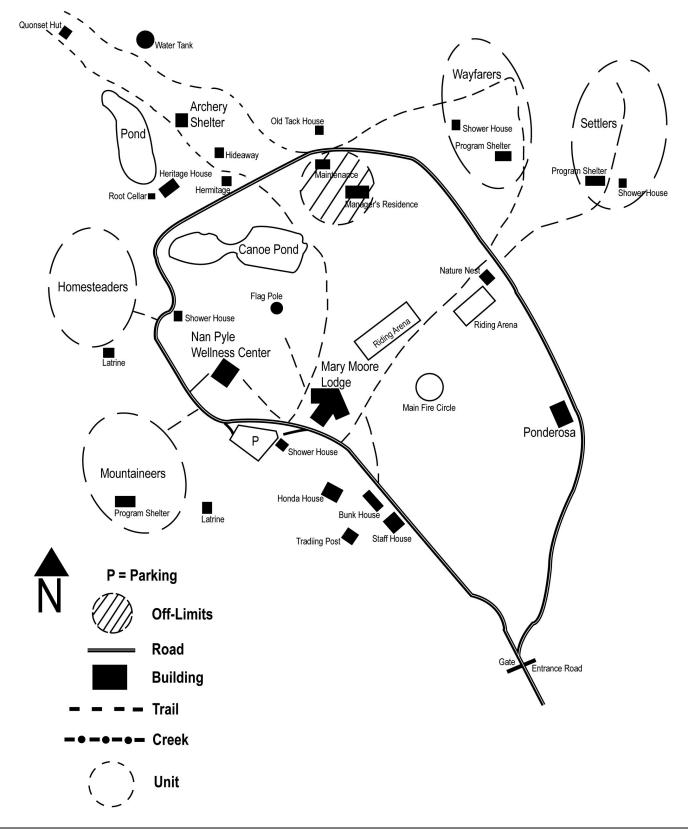

into the Shadow Rim entrance road. (See inset)

#### From the White Mountains area:

Take highway 260 west to Control Road 64 (Tonto Village turn off). Turn right onto Control Road 64. Continue west on Control Road 64. At approximately one mile after Whispering Pines, turn right on Road # 32 (at the sign that indicates "Shadow Rim Ranch"). Continue on Road # 32 for one mile to the next sign and turn left into the Shadow Rim entrance road (See inset).

## From Camp Verde/Northern AZ:

Take Hwy 87 toward Payson. Turn left onto Control Road 64. Take Control Road 64 approximately ten miles to Road # 32 and turn left (at the sign that indicates "Shadow Rim Ranch"). Continue on Road # 32 for one mile to the next sign and turn left into the Shadow Rim entrance road.

# Shadow Rim Ranch Site Map