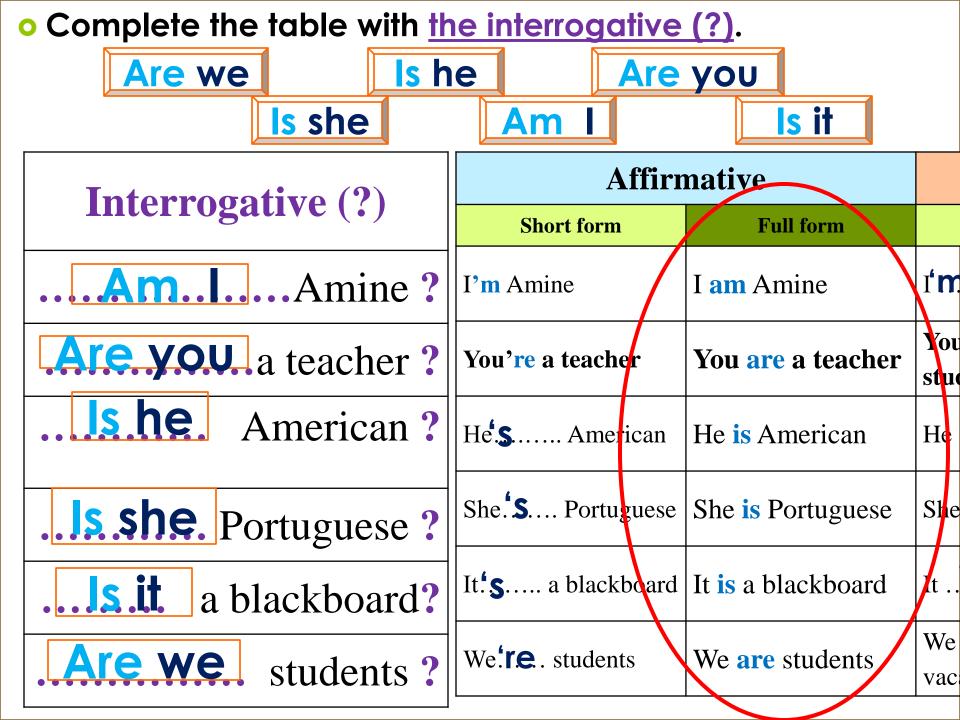

• Fill in the table with the affirmative and the negative.

| Affirmative (+)        |                          | Negative ( - )              |                               |
|------------------------|--------------------------|-----------------------------|-------------------------------|
| Short form             | Full form                | Short form                  | Full form                     |
| I'm Amine              | I am Amine               | I'mnotClara                 | I am not Clara                |
| You're a teacher       | You are a teacher        | You Gren't a student        | You are not a student         |
| He <b>'.s</b> American | He <b>is</b> American    | He . <b>isn'.t</b> British  | He <b>is not</b> British      |
| She. S Portuguese      | She <b>is</b> Portuguese | She <b>is.n'.t</b> Moroccan | She <b>is not</b> Moroccan    |
| It.'s a blackboard     | It is a blackboard       | It . isn't a window         | It <b>is not</b> a window     |
| We:re. students        | We are students          | We .aren!t. on vacation     | We <b>are not</b> on vacation |