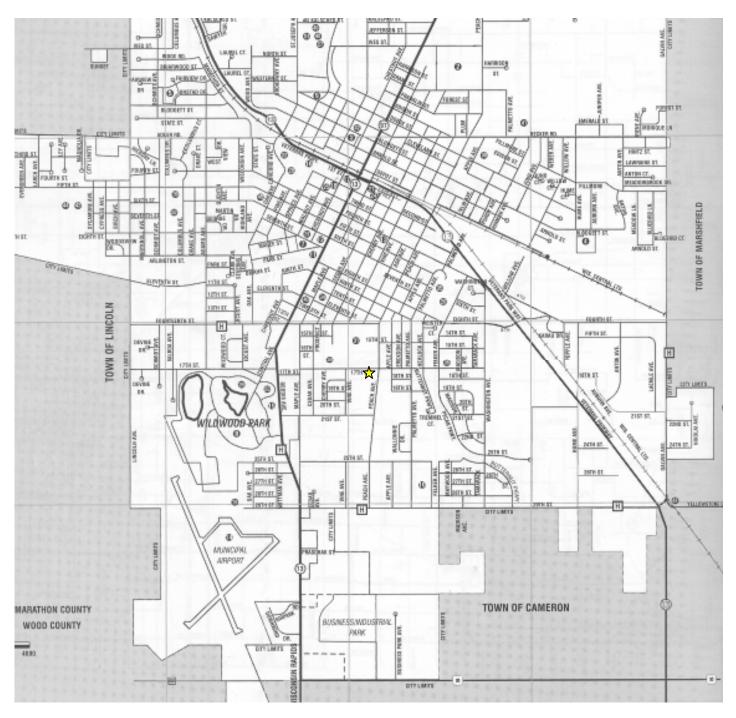

## Directions

From the East (Stevens Point) – Hwy 10 West to Hwy 13N/CtyA. Turn Right to 29<sup>th</sup> Street (approx 1 mile). Turn Left to Peach Avenue (approx 1.5 miles). Turn Right to Fairgrounds on Left (17<sup>th</sup> Street).

From the South (Wisconsin Rapids) – Hwy 13 North to Bus Hwy 13. Stay on Bus 13 N to 29<sup>th</sup> Street. Turn Right to Peach Avenue. Turn Left to Fairgrounds on Left (17<sup>th</sup> Street).

From the West (Neillsville): Hwy 10 East to Hwy 10E/13N. Stay on Bus Hwy 13 N to 29<sup>th</sup> Street. Turn Right to Peach Avenue. Turn Left to Fairgrounds on Left (17<sup>th</sup> Street).

From the North (Hwy 29): Hwy 97 South to Veterans Pkwy/Hwy 13 South. Turn Left to South Vine Avenue. Turn Right. Stay on South Vine Avenue to 14<sup>th</sup> Street. Turn Right to Peach Avenue. Turn Right to Fairgrounds on Right (17<sup>th</sup> Street).