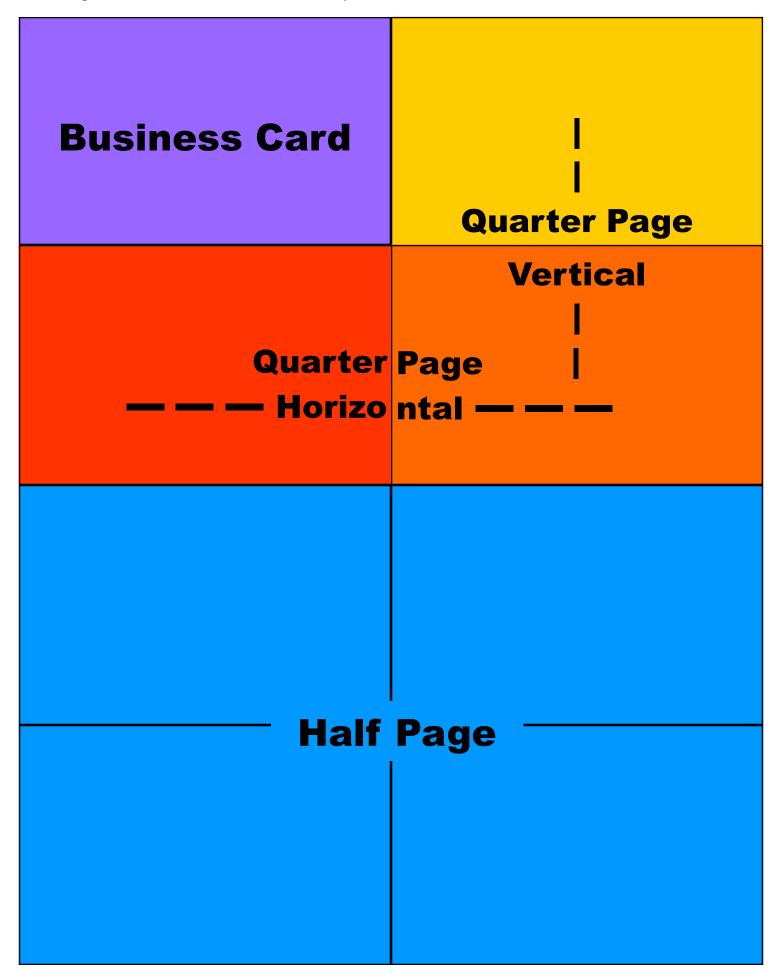

# ADVERTISING LAYOUT PLAN

1 Block = Business Card Size 2 Blocks = 1/4 Page Size 4 Blocks = 1/2 Page Size Arrange blocks side-to-side, or one on top of another to make different combinations, such as: