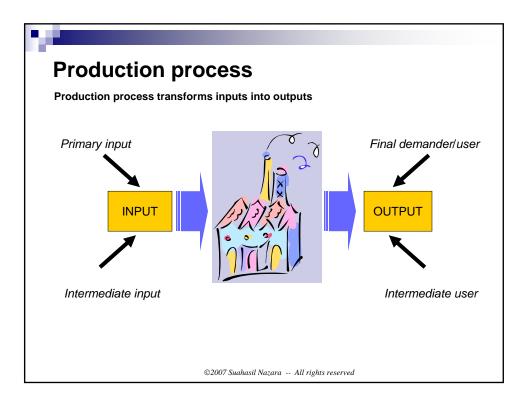

|             |   | Production<br>Sector  |                       | Final Demand          |            |            |                       | Total Output          |
|-------------|---|-----------------------|-----------------------|-----------------------|------------|------------|-----------------------|-----------------------|
|             |   | 1                     | 2                     | С                     | I          | G          | Е                     | X                     |
| Production  | 1 | Z <sub>11</sub>       | Z <sub>12</sub>       | <i>C</i> <sub>1</sub> | <i>I</i> 1 | <i>G</i> 1 | <i>E</i> <sub>1</sub> | <i>X</i> <sub>1</sub> |
| Sector      | 2 |                       | Z <sub>22</sub>       |                       |            | $G_2$      |