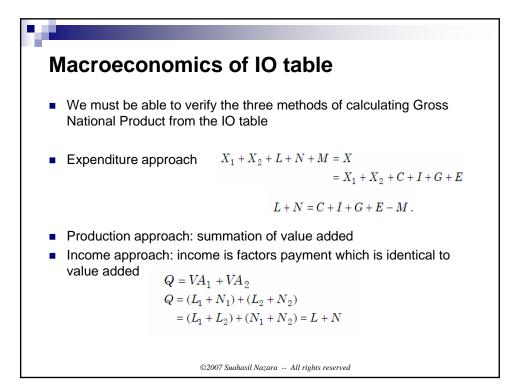

| Z <sub>22</sub>       |                       |            | $G_2$      |                       | X <sub>2</sub>        |
| Value       | L | <i>L</i> <sub>1</sub> | L <sub>2</sub>        |                       |            |            |                       | L                     |
| Added       | N | <i>N</i> <sub>1</sub> | N <sub>2</sub>        |                       |            |            |                       | N                     |
| Import      | М | <i>M</i> <sub>1</sub> | <i>M</i> <sub>2</sub> |                       |            |            |                       | М                     |
| Total Input | X | <i>X</i> <sub>1</sub> | X <sub>2</sub>        | С                     | 1          | G          | E                     | X                     |