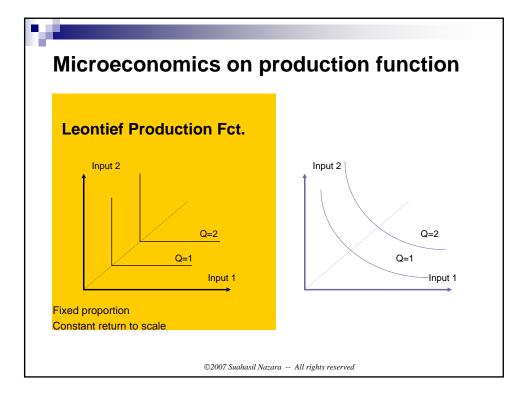

| Z <sub>22</sub>       |                       |            | $G_2$      |                       | X <sub>2</sub>        |
| Value       | L | <i>L</i> <sub>1</sub> | L <sub>2</sub>        |                       |            |            |                       | L                     |
| Added       | N | <i>N</i> <sub>1</sub> | N <sub>2</sub>        |                       |            |            |                       | N                     |
| Import      | М | <i>M</i> <sub>1</sub> | <i>M</i> <sub>2</sub> |                       |            |            |                       | М                     |
| Total Input | X | <i>X</i> <sub>1</sub> | X <sub>2</sub>        | С                     | 1          | G          | E                     | X                     |