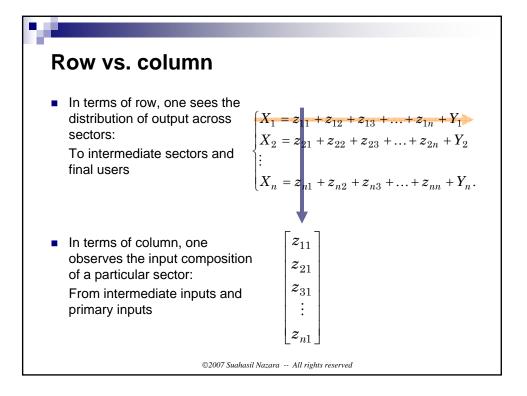

|             |   | Production<br>Sector  |                       | Final Demand          |            |            |                       | Total Output          |
|-------------|---|-----------------------|-----------------------|-----------------------|------------|------------|-----------------------|-----------------------|
|             |   | 1                     | 2                     | С                     | I          | G          | Е                     | X                     |
| Production  | 1 | Z <sub>11</sub>       | Z <sub>12</sub>       | <i>C</i> <sub>1</sub> | <i>I</i> 1 | <i>G</i> 1 | <i>E</i> <sub>1</sub> | <i>X</i> <sub>1</sub> |
| Sector      | 2 |                       | Z <sub>22</sub>       |                       |            | $G_2$      |