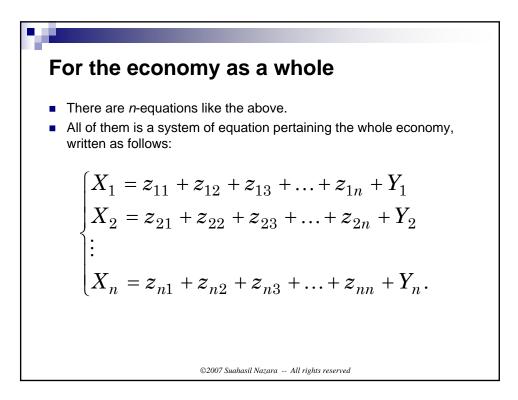

|             |   | Production<br>Sector  |                       | Final Demand          |            |            |                       | Total Output          |
|-------------|---|-----------------------|-----------------------|-----------------------|------------|------------|-----------------------|-----------------------|
|             |   | 1                     | 2                     | С                     | I          | G          | Е                     | X                     |
| Production  | 1 | Z <sub>11</sub>       | Z <sub>12</sub>       | <i>C</i> <sub>1</sub> | <i>I</i> 1 | <i>G</i> 1 | <i>E</i> <sub>1</sub> | <i>X</i> <sub>1</sub> |
| Sector      | 2 |                       | Z <sub>22</sub>       |                       |            | $G_2$      |