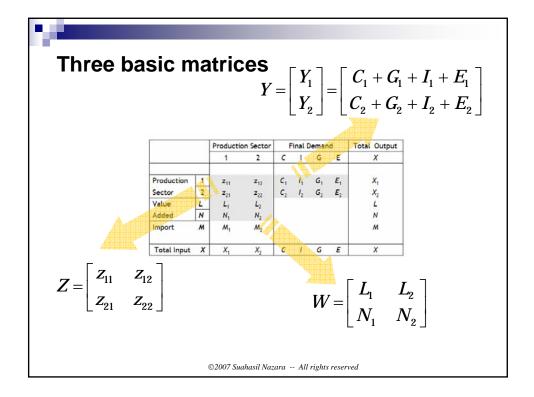

|             |   | Production<br>Sector  |                       | Final Demand          |            |            |                       | Total Output          |
|-------------|---|-----------------------|-----------------------|-----------------------|------------|------------|-----------------------|-----------------------|
|             |   | 1                     | 2                     | С                     | I          | G          | Е                     | X                     |
| Production  | 1 | Z <sub>11</sub>       | Z <sub>12</sub>       | <i>C</i> <sub>1</sub> | <i>I</i> 1 | <i>G</i> 1 | <i>E</i> <sub>1</sub> | <i>X</i> <sub>1</sub> |
| Sector      | 2 |                       | Z <sub>22</sub>       |                       |            | $G_2$      |                       | X <sub>2</sub>        |
| Value       | L | <i>L</i> <sub>1</sub> | L <sub>2</sub>        |                       |            |            |                       | L                     |
| Added       | N | <i>N</i> <sub>1</sub> | N <sub>2</sub>        |                       |            |            |                       | N                     |
| Import      | М | <i>M</i> <sub>1</sub> | <i>M</i> <sub>2</sub> |                       |            |            |                       | М                     |
| Total Input | X | <i>X</i> <sub>1</sub> | X <sub>2</sub>        | С                     | 1          | G          | E                     | X                     |