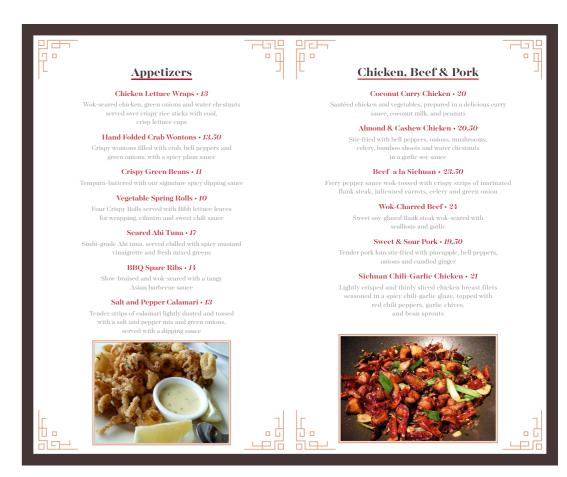

## TOWN Menu

TOWN is a fictional restaurant for which I designed a brochure, menu, and table tent. TOWN is meant to be a high-end Chinese restaurant, where I was given a style guide, including logos, colors, and information I could use in my designs. I used the same style in the menu as I did for the brochure and table tent, to help make the brand cohesive and give the same elegant style as the other pieces.

Cover Page 1-2

Page 3-4 Page 5-6 Back Cover