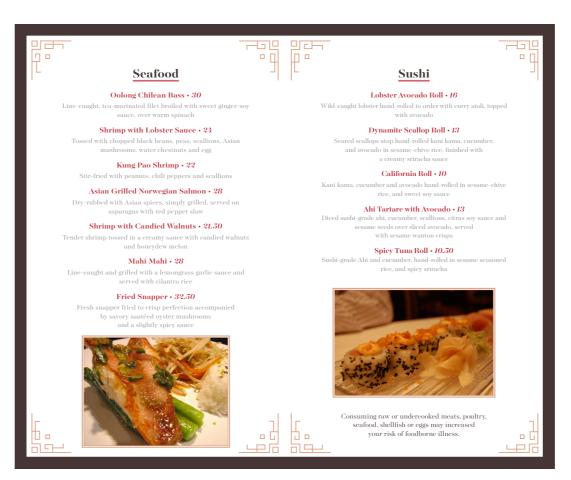

## TOWN Menu

TOWN is a fictional restaurant for which I designed a brochure, menu, and table tent. TOWN is meant to be a high-end Chinese restaurant, where I was given a style guide, including logos, colors, and information I could use in my designs. I used the same style in the menu as I did for the brochure and table tent, to help make the brand cohesive and give the same elegant style as the other pieces.

Cover Page 1-2

Page 3-4 Page 5-6 Back Cover