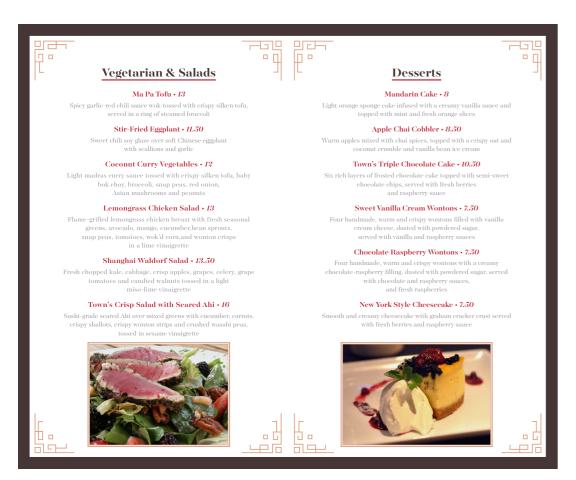

## TOWN Menu

TOWN is a fictional restaurant for which I designed a brochure, menu, and table tent. TOWN is meant to be a high-end Chinese restaurant, where I was given a style guide, including logos, colors, and information I could use in my designs. I used the same style in the menu as I did for the brochure and table tent, to help make the brand cohesive and give the same elegant style as the other pieces.

Cover Page 1-2

Page 3-4 Page 5-6 Back Cover