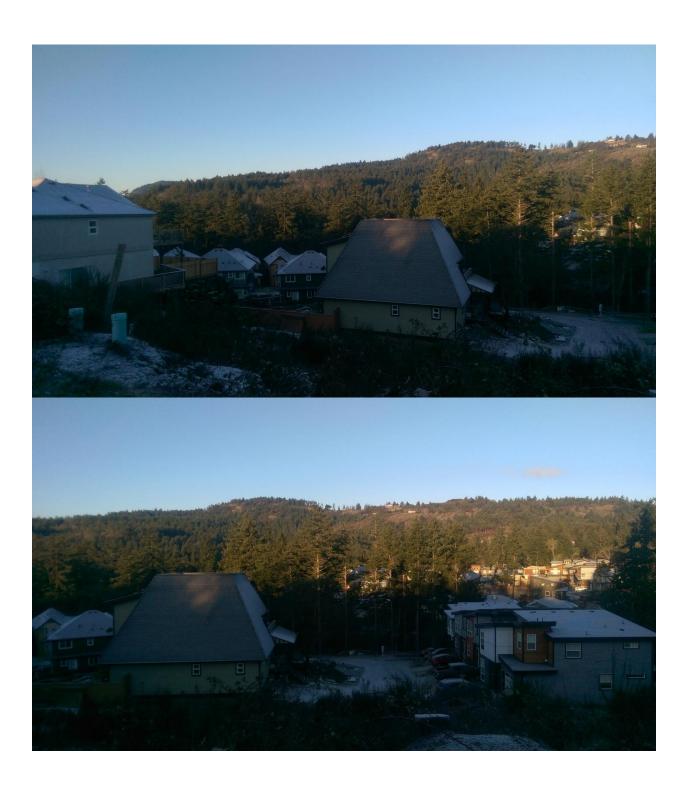

2448, 2450, 2452, 2454, 2456 Prospector Way, Langford BC **\$1,000,000** for **5 lots plus GST** 

From door to shore in less than 5 minutes. Walk down to beautiful Florence Lake and enjoy a lakeside stroll. Come back to the site of your future house and absorb the mountain views over a cup of coffee. Connect with nature while at home, or go shopping (only 5 minutes away). These lots will permit a good size home, and are some of the cheapest available in Langford. These non-strata lots are listed below assessment values, and are for single family residence.