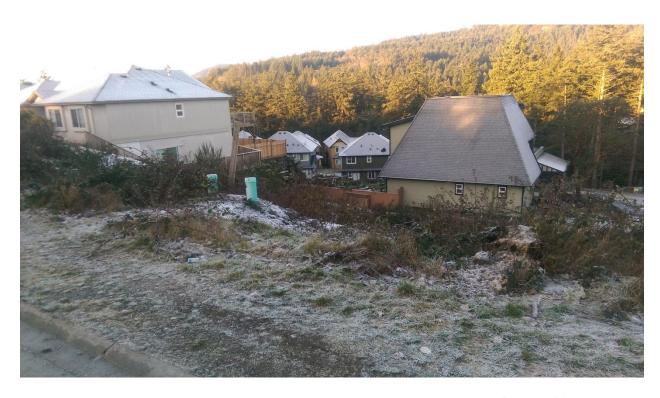

2448, 2450, 2452, 2454, 2456 Prospector Way, Langford BC **\$1,000,000** for **5 lots plus GST** 

From door to shore in less than 5 minutes. Walk down to beautiful Florence Lake and enjoy a lakeside stroll. Come back to the site of your future house and absorb the mountain views over a cup of coffee. Connect with nature while at home, or go shopping (only 5 minutes away). These lots will permit a good size home, and are some of the cheapest available in Langford. These non-strata lots are listed below assessment values, and are for single family residence.