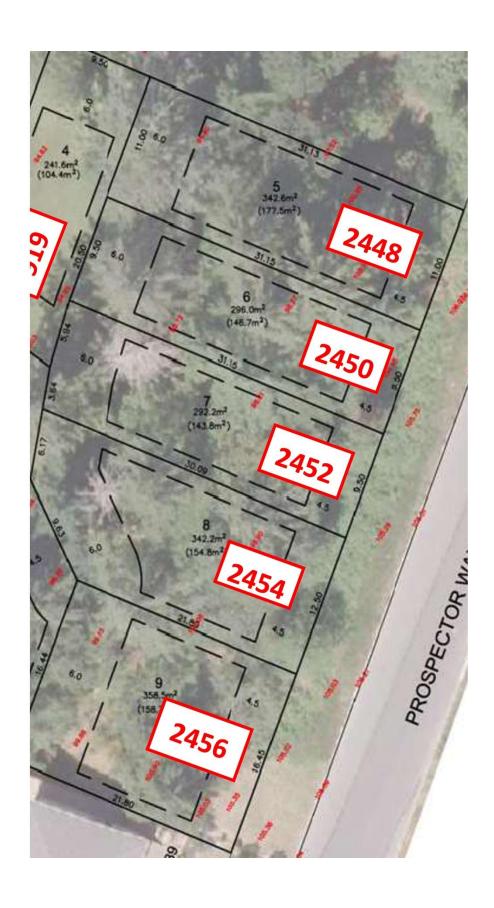

2448, 2450, 2452, 2454, 2456 Prospector Way, Langford BC **\$1,000,000** for **5 lots plus GST** 

From door to shore in less than 5 minutes. Walk down to beautiful Florence Lake and enjoy a lakeside stroll. Come back to the site of your future house and absorb the mountain views over a cup of coffee. Connect with nature while at home, or go shopping (only 5 minutes away). These lots will permit a good size home, and are some of the cheapest available in Langford. These non-strata lots are listed below assessment values, and are for single family residence.

Addresses to sq ft/assessments (measurements approx)

|  | Lot 2448 | 3,686 sq ft | \$205,000 |
|--|----------|-------------|-----------|
|  | Lot 2450 | 3,175 sq ft | \$205,000 |
|  | Lot 2452 | 3,145 sq ft | \$203,000 |
|  | Lot 2454 | 3,683 sq ft | \$203,000 |
|  | Lot 2456 | 3,858 sq ft | \$208,000 |