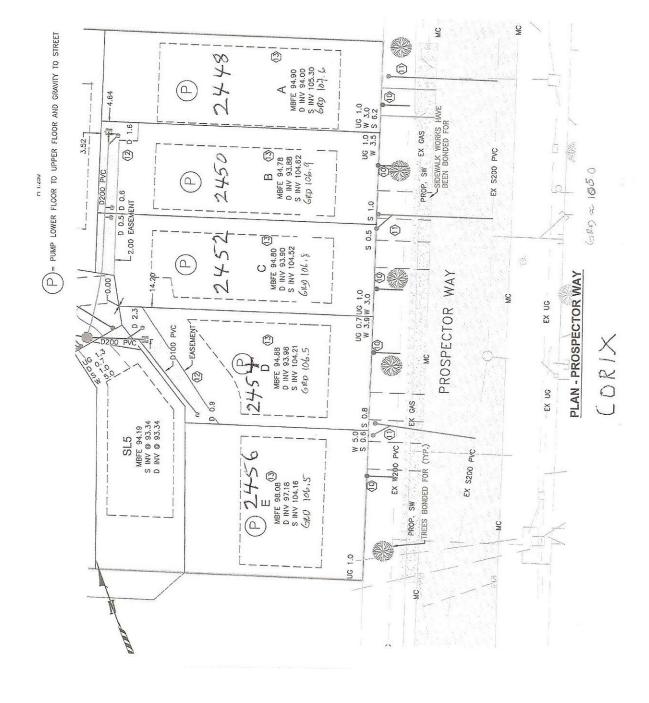

2448, 2450, 2452, 2454, 2456 Prospector Way, Langford BC **\$1,000,000** for **5 lots plus GST** 

From door to shore in less than 5 minutes. Walk down to beautiful Florence Lake and enjoy a lakeside stroll. Come back to the site of your future house and absorb the mountain views over a cup of coffee. Connect with nature while at home, or go shopping (only 5 minutes away). These lots will permit a good size home, and are some of the cheapest available in Langford. These non-strata lots are listed below assessment values, and are for single family residence.

Addresses to sq ft/assessments (measurements approx)

|  | Lot 2448 | 3,686 sq ft | \$205,000 |
|--|----------|-------------|-----------|
|  | Lot 2450 | 3,175 sq ft | \$205,000 |
|  | Lot 2452 | 3,145 sq ft | \$203,000 |
|  | Lot 2454 | 3,683 sq ft | \$203,000 |
|  | Lot 2456 | 3,858 sq ft | \$208,000 |