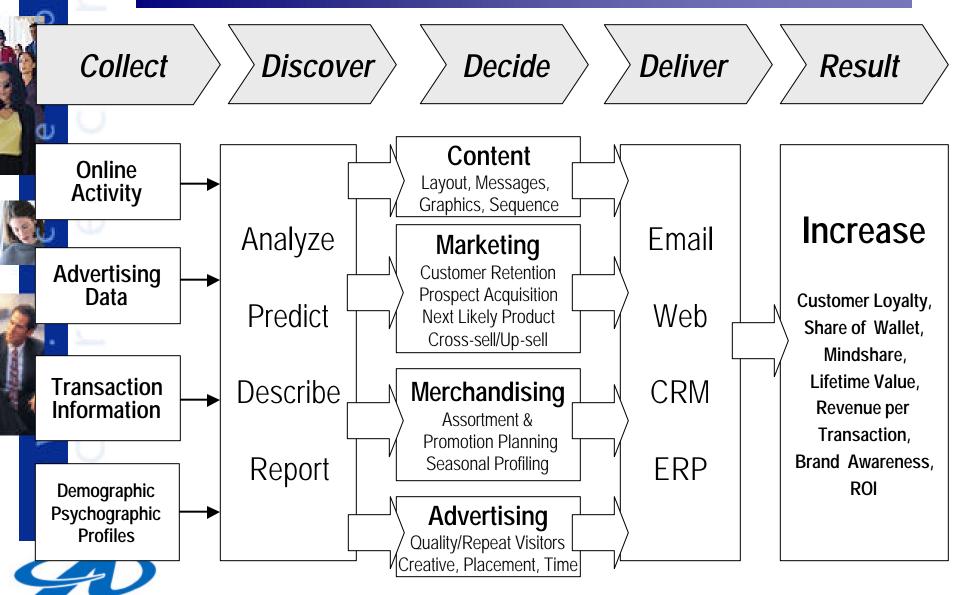

# Customer Relationships in an e-World: Developing the Customer Centric Organization

## Personalization and Web Usage to Build Web Customer Communities

#### Panel Discussion



Jonathan Becher VP, Product Strategy becher@accrue.com 510-580-4940

### **Multi-Channel View of Customers**



## **Closed Loop Personalization**





## **Building Community Segments**

#### **Explicit**



- Top down analysis
- Constructed manually preset or requested by users
- Most common available chat rooms, newsgroups

#### **Implicit**



- Bottom up analysis
- Automatic from data #, boundaries, membership
- Not user visible purchase circles, profiling

Learn from group behavior to personalize for individual