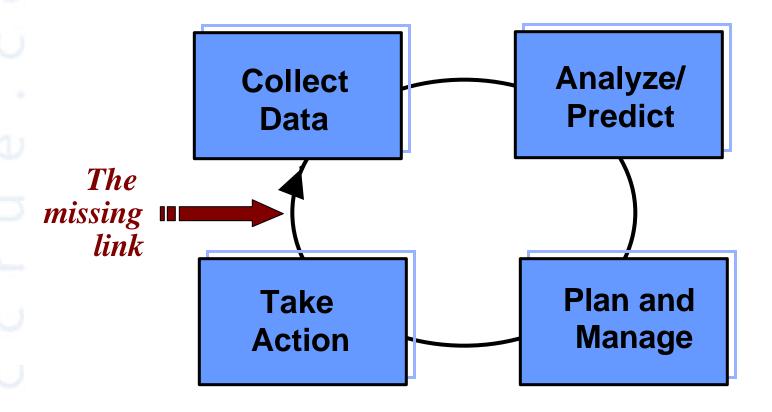

# Customer Relationships in an e-World: Developing the Customer Centric Organization

## Personalization and Web Usage to Build Web Customer Communities

#### Panel Discussion



Jonathan Becher VP, Product Strategy becher@accrue.com 510-580-4940

### **Multi-Channel View of Customers**



## **Closed Loop Personalization**





## **Building Community Segments**

#### **Explicit**



- Top down analysis
- Constructed manually preset or requested by users
- Most common available chat rooms, newsgroups

#### **Implicit**



- Bottom up analysis
- Automatic from data #, boundaries, membership
- Not user visible purchase circles, profiling

Learn from group behavior to personalize for individual