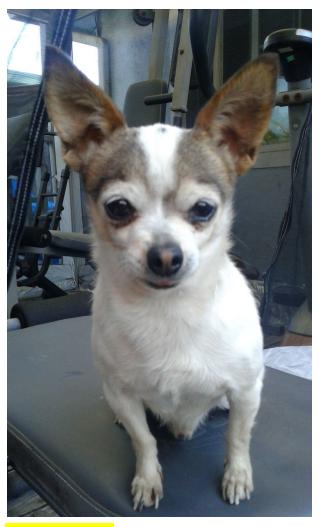

Stewie (yes based on family guy)

DOB:September 8, 2010

Age: 7 still years

Breed: Chihuahua

Color: White and brown

Gender: Male

Sign: Virgo

**Dulce** 