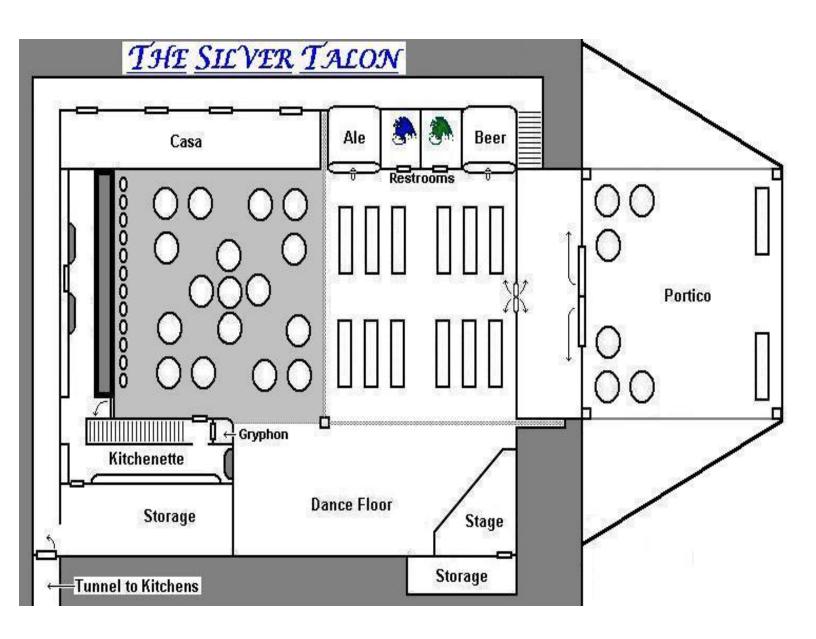

### Maps of Green Crater And Its Environs

#### **Green Crater Weyr**



#### Candidates' Barracks



#### **INFIRMARY**



**Interior Dining Hall** Door Outside Door Outside <u>Dining Hall</u> Stoarage Tunnel To <u>Kitchens</u> **Buffet Tables** Kitchen Stores Dry Goods <u>Cold Storage</u>

<u>Kitchen</u> Stores

#### **Kitchens**







#### **General Layout of Green Crater's Weyrs**

Living Chamber

Sleeping Chamber Bathing Pool

Ground Floor Exterior WeyrFolk Weyrs Are Small, And Have Their Own Bathing Pools



Family WeyrFolk Weyrs Usually Have Two Sleeping Chambers, But No Bathing Pool

# Dragon Weyr Living Chamber

Second, Third, Fourth and Fifth Floor Weyrs Have Only One Room For The Rider And No Bathing Pool

## Living Chamber

#### Single or Couple WeyrFolk Weyrs Are One Room Without A Bathing Chamber