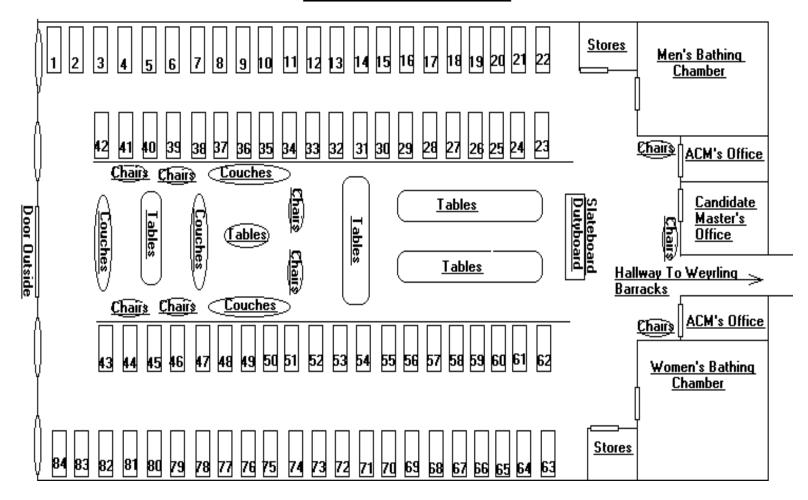

### Maps of Green Crater And Its Environs

#### **Green Crater Weyr**



#### Candidates' Barracks



#### **INFIRMARY**



**Interior Dining Hall** Door Outside Door Outside <u>Dining Hall</u> Stoarage Tunnel To <u>Kitchens</u> **Buffet Tables** Kitchen Stores Dry Goods <u>Cold Storage</u>

<u>Kitchen</u> Stores

#### **Kitchens**







#### **General Layout of Green Crater's Weyrs**

Living Chamber

Sleeping Chamber Bathing Pool

Ground Floor Exterior WeyrFolk Weyrs Are Small, And Have Their Own Bathing Pools



Family WeyrFolk Weyrs Usually Have Two Sleeping Chambers, But No Bathing Pool

# Dragon Weyr Living Chamber

Second, Third, Fourth and Fifth Floor Weyrs Have Only One Room For The Rider And No Bathing Pool

## Living Chamber

#### Single or Couple WeyrFolk Weyrs Are One Room Without A Bathing Chamber