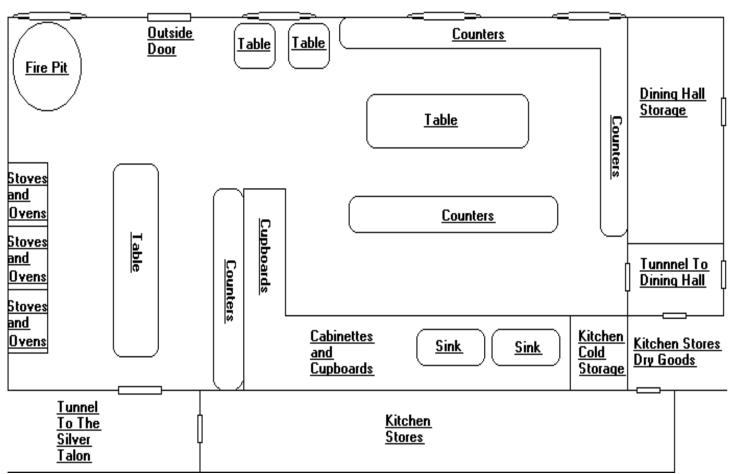

### Maps of Green Crater And Its Environs

#### **Green Crater Weyr**



#### Candidates' Barracks



#### **INFIRMARY**



**Interior Dining Hall** Door Outside Door Outside <u>Dining Hall</u> Stoarage Tunnel To <u>Kitchens</u> **Buffet Tables** Kitchen Stores Dry Goods <u>Cold Storage</u>

<u>Kitchen</u> Stores

#### **Kitchens**







#### **General Layout of Green Crater's Weyrs**

Living Chamber

Sleeping Chamber Bathing Pool

Ground Floor Exterior WeyrFolk Weyrs Are Small, And Have Their Own Bathing Pools



Family WeyrFolk Weyrs Usually Have Two Sleeping Chambers, But No Bathing Pool

# Dragon Weyr Living Chamber

Second, Third, Fourth and Fifth Floor Weyrs Have Only One Room For The Rider And No Bathing Pool

## Living Chamber

#### Single or Couple WeyrFolk Weyrs Are One Room Without A Bathing Chamber