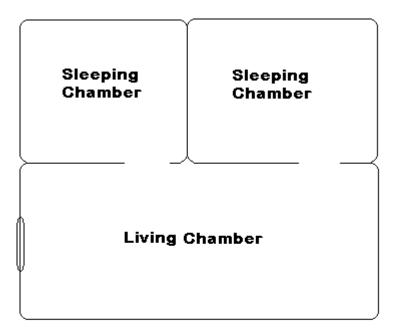

#### **General Layout of Green Crater's Weyrs**

Living Chamber

Sleeping Chamber Bathing Pool

Ground Floor Exterior WeyrFolk Weyrs Are Small, And Have Their Own Bathing Pools

Family WeyrFolk Weyrs Usually Have Two Sleeping Chambers, But No Bathing Pool