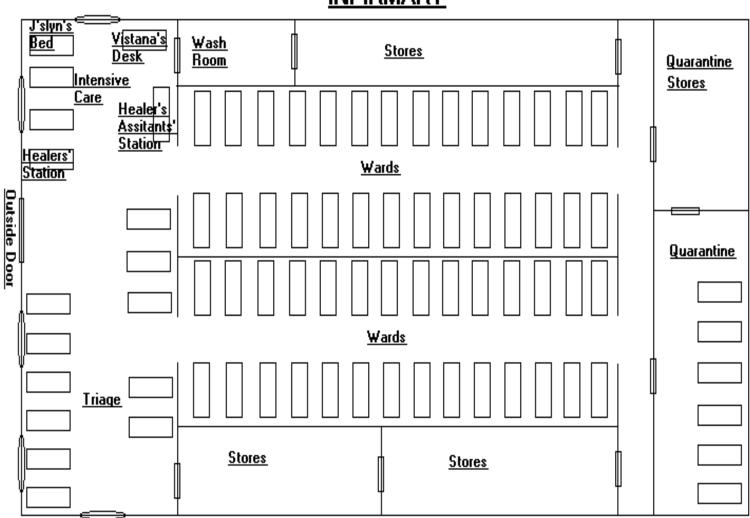

#### **INFIRMARY**

**Interior Dining Hall** Door Outside Door Outside <u>Dining Hall</u> Stoarage Tunnel To <u>Kitchens</u> **Buffet Tables** Kitchen Stores Dry Goods <u>Cold Storage</u>

<u>Kitchen</u> Stores