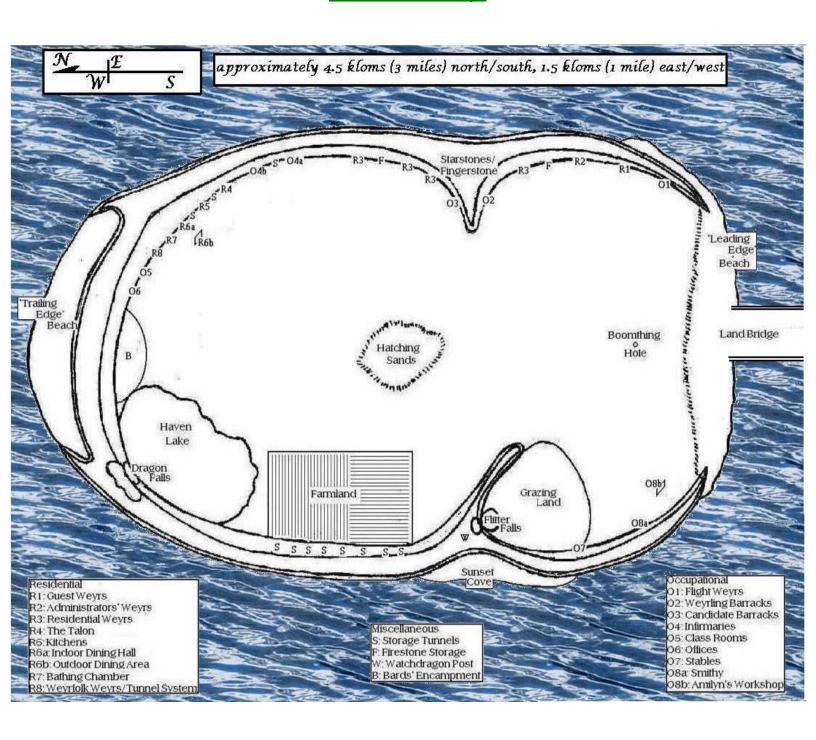

### Maps of Green Crater And Its Environs

#### **Green Crater Weyr**



#### Candidates' Barracks



#### **INFIRMARY**



**Interior Dining Hall** Door Outside Door Outside <u>Dining Hall</u> Stoarage Tunnel To <u>Kitchens</u> **Buffet Tables** Kitchen Stores Dry Goods <u>Cold Storage</u>

<u>Kitchen</u> Stores

#### **Kitchens**







#### **General Layout of Green Crater's Weyrs**

Living Chamber

Sleeping Chamber Bathing Pool

Ground Floor Exterior WeyrFolk Weyrs Are Small, And Have Their Own Bathing Pools



Family WeyrFolk Weyrs Usually Have Two Sleeping Chambers, But No Bathing Pool

# Dragon Weyr Living Chamber

Second, Third, Fourth and Fifth Floor Weyrs Have Only One Room For The Rider And No Bathing Pool

## Living Chamber

#### Single or Couple WeyrFolk Weyrs Are One Room Without A Bathing Chamber