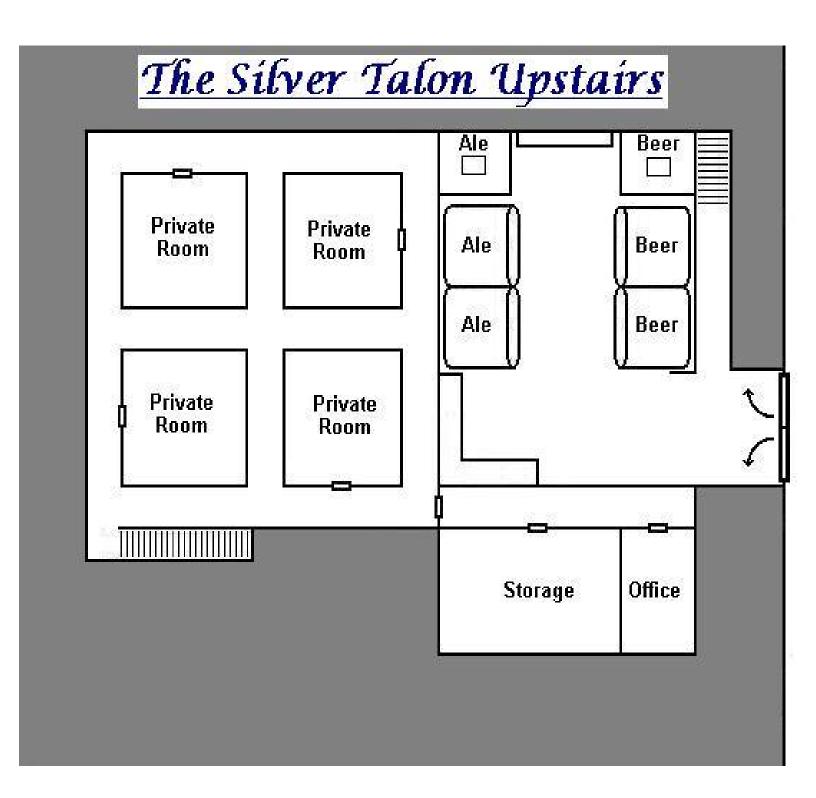

### Maps of Green Crater And Its Environs

#### **Green Crater Weyr**



#### Candidates' Barracks



#### **INFIRMARY**



**Interior Dining Hall** Door Outside Door Outside <u>Dining Hall</u> Stoarage Tunnel To <u>Kitchens</u> **Buffet Tables** Kitchen Stores Dry Goods <u>Cold Storage</u>

<u>Kitchen</u> Stores

#### **Kitchens**







#### **General Layout of Green Crater's Weyrs**

Living Chamber

Sleeping Chamber Bathing Pool

Ground Floor Exterior WeyrFolk Weyrs Are Small, And Have Their Own Bathing Pools



Family WeyrFolk Weyrs Usually Have Two Sleeping Chambers, But No Bathing Pool

# Dragon Weyr Living Chamber

Second, Third, Fourth and Fifth Floor Weyrs Have Only One Room For The Rider And No Bathing Pool

## Living Chamber

#### Single or Couple WeyrFolk Weyrs Are One Room Without A Bathing Chamber