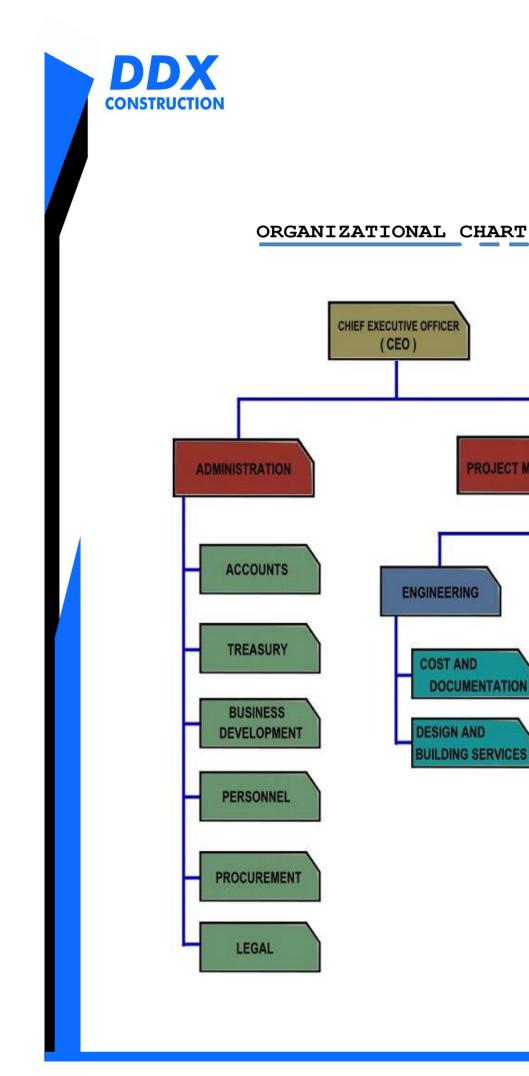

|  |
| Scope of Work:   | Complete Installed of Aluminum Windows & Doors |  |
| Project Cost:    | Php 6,111,030.00                               |  |





| Project:         | MAKATI TOWER 2018                      |
|------------------|----------------------------------------|
| Project Address: | Makati City, Metro Manila              |
| Scope of Work:   | Complete Installed of Aluminum Windows |
| Project Cost:    | Php 2,900,122.00                       |





| Project:         | JINYANG PLACE PROJECT 2021             |
|------------------|----------------------------------------|
| Project Address: | Las Piñas City, Metro Manila           |
| Scope of Work:   | Complete Installed of Aluminum Windows |
| Project Cost:    | Php 1,643,763.00                       |





PROJECT MANAGEMENT NG OPERATIONS ND CONTROL MENTATION QUALITY ASSURANCE SAFETY



# LIST OF TOOLS AND EQUIPMENT

|                                                                          | DESCRIPTION                                                                                                                                                    |                                                                                                            |                                                                                                                         |
|--------------------------------------------------------------------------|--------------------------------------------------------------------------------------------------------------------------------------------