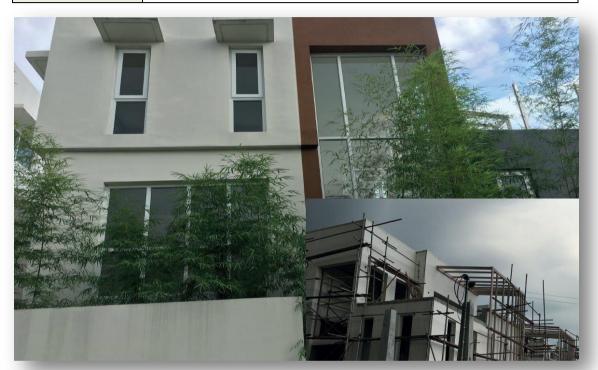

| Project:         | DOÑA CARMEN 2014                                                          |
|------------------|---------------------------------------------------------------------------|
| Project Address: | Advercia Garden, Quezon City, Metro Manila                                |
| Scope of Work:   | Complete Installed of UPVC windows & Doors, Glass walls, Shower Enclosure |
| Project Cost:    | Php 3,019,309.86                                                          |