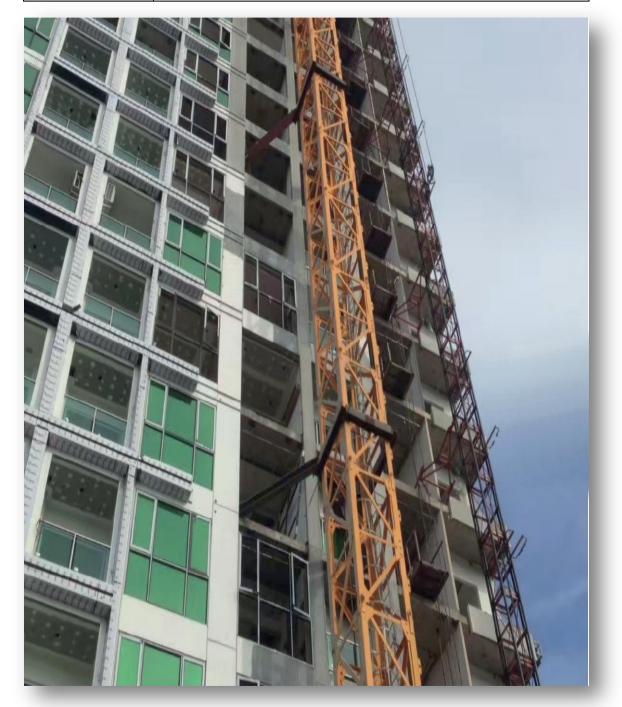

| Project:         | JINYANG PLACE PROJECT 2021             |
|------------------|----------------------------------------|
| Project Address: | Las Piñas City, Metro Manila           |
| Scope of Work:   | Complete Installed of Aluminum Windows |
| Project Cost:    | Php 1,643,763.00                       |