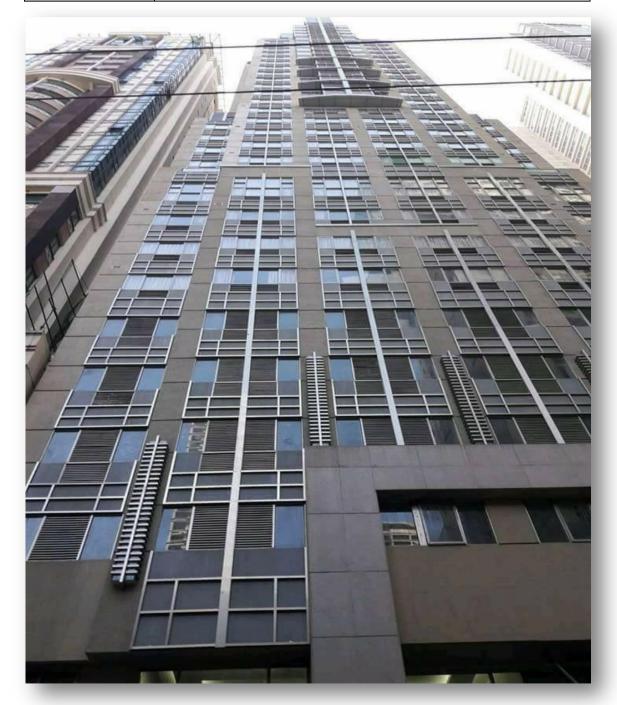

| Project:         | MAKATI TOWER 2018                      |
|------------------|----------------------------------------|
| Project Address: | Makati City, Metro Manila              |
| Scope of Work:   | Complete Installed of Aluminum Windows |
| Project Cost:    | Php 2,900,122.00                       |