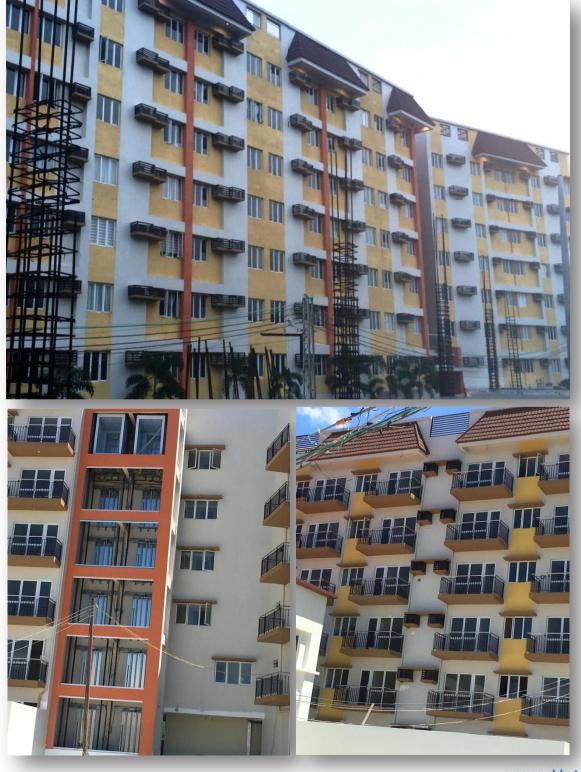

| Project:         | BAHAY TORO CONDOMINIUM 2018                    |  |
|------------------|------------------------------------------------|--|
| Project Address: | Brgy. Bahay Toro, Quezon City                  |  |
| Scope of Work:   | Complete Installed of Aluminum Windows & Doors |  |
| Project Cost:    | Php 6,111,030.00                               |  |