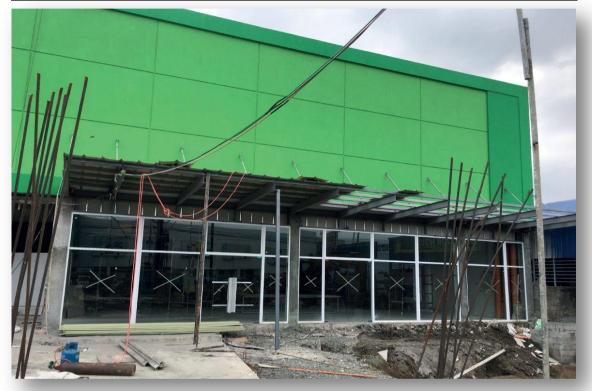

| Project:         | PUREGOLD IMUS                                                  | 2016 |
|------------------|----------------------------------------------------------------|------|
| Project Address: | Imus, Cavite                                                   |      |
| Scope of Work:   | Complete Installed of UPVC Glass & Doors, Frameless Glass wall |      |
| Project Cost:    | Php 1,114,433.00                                               |      |