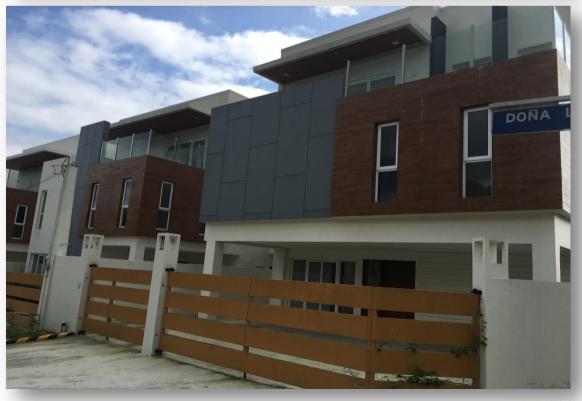

| Project:         | DOÑA CARMEN 2014                                                          |
|------------------|---------------------------------------------------------------------------|
| Project Address: | Advercia Garden, Quezon City, Metro Manila                                |
| Scope of Work:   | Complete Installed of UPVC windows & Doors, Glass walls, Shower Enclosure |
| Project Cost:    | Php 3,019,309.86                                                          |