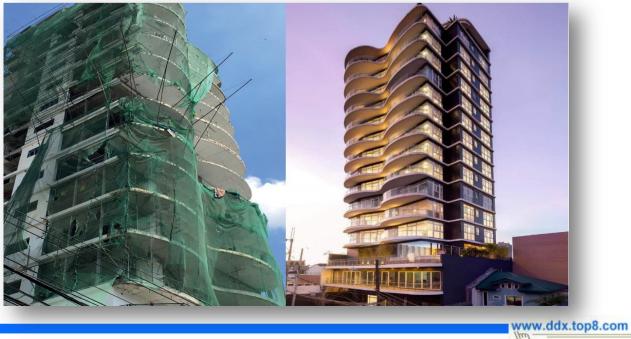

| Project:         | BAHAY TORO CONDOMINIUM 2018                    |  |
|------------------|------------------------------------------------|--|
| Project Address: | Brgy. Bahay Toro, Quezon City                  |  |
| Scope of Work:   | Complete Installed of Aluminum Windows & Doors |  |
| Project Cost:    | Php 6,111,030.00                               |  |

| Project:         | MAKATI TOWER 2018                      |
|------------------|----------------------------------------|
| Project Address: | Makati City, Metro Manila              |
| Scope of Work:   | Complete Installed of Aluminum Windows |
| Project Cost:    | Php 2,900,122.00                       |