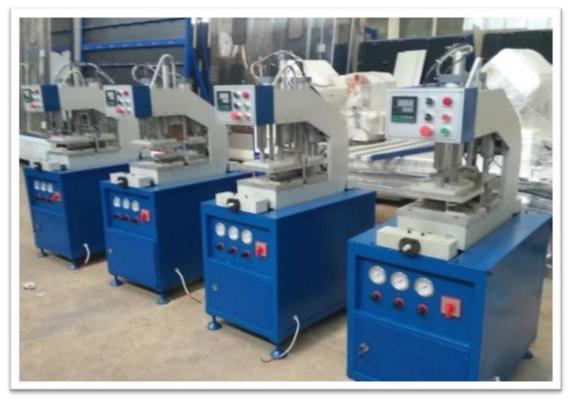

| Yamato<br>Makita<br>Makita<br>Makita<br>Makita<br>-<br>Model GYD-71<br>Bosch<br>Makita<br>Makita           | 2 units<br>3 unit<br>30 units<br>10 units<br>50 units<br>20 sets<br>10 units<br>4 unit<br>2 units<br>2 units            |
| 2.<br>3.<br>4.<br>5.<br>6.<br>7.<br>8.<br>9.<br>10.<br>11.<br>12.<br>13. | Welding MachineCut off MachineGrinderCircular Saw (for Timber)Sanding MachineSteel ScaffoldingSpray GunTile CutterChipping GunPlainerHeavy Duty Vacuum Cleaner | Yamato<br>Makita<br>Makita<br>Makita<br>Makita<br>-<br>Model GYD-71<br>Bosch<br>Makita<br>Makita<br>RIDGID | 2 units<br>3 unit<br>30 units<br>10 units<br>50 units<br>20 sets<br>10 units<br>4 unit<br>2 units<br>2 units<br>2 units |



# FACTORY AND PRODUCTION PLANT

## OFFICE ENGINEERING



## FABRICATION AREA





MACHINE #1



MACHINE #2