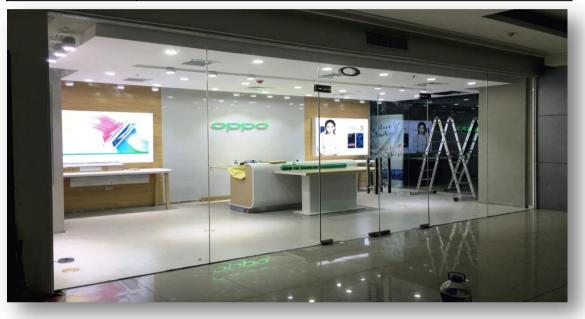

| Project:         | OPPO MALL BRANCHES 201                              | .7 |
|------------------|-----------------------------------------------------|----|
| Project Address: | SM City                                             |    |
| Scope of Work:   | Complete Installed of Frameless Glass walls & Doors |    |
| Project Cost:    | Php 455,365.00                                      |    |