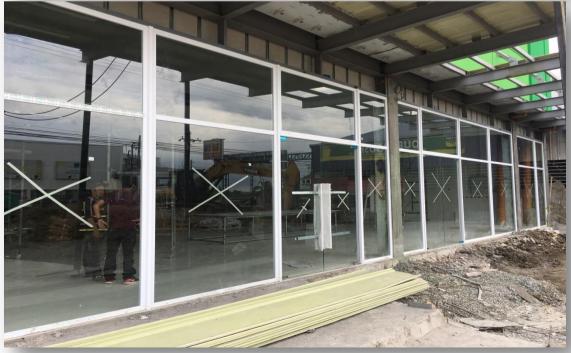

| Project:         | PUREGOLD IMUS                                                  | 2016 |
|------------------|----------------------------------------------------------------|------|
| Project Address: | Imus, Cavite                                                   |      |
| Scope of Work:   | Complete Installed of UPVC Glass & Doors, Frameless Glass wall |      |
| Project Cost:    | Php 1,114,433.00                                               |      |