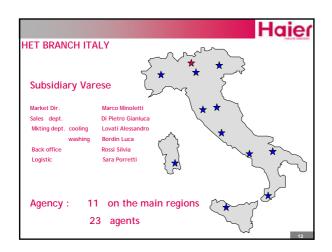

| 8.94      |
| 3     | Panasonic               | 9.40                       | 10.83     |
| 4     | Haier                   | 8.59                       | 7.27      |
| 5     | GE                      | 6.07                       | 5.81      |
| Rank  | White Goods Brands      | Market Share %             |           |
|       |                         | Year 2002                  | Year 2001 |
| 1     | Whirlpool               | 5.23                       | 5.17      |
| 2     | Haier                   | 3.79                       | 3.24      |
| 3     | GE                      | 3.79                       | 3.68      |
| 4     | Bosch-Siemens           | 2.81                       | 2.83      |
| 5     | LG                      | 2.64                       | 2.35      |

















Haier's key focus

To increase MARKET SHARE in the Home Appliances Sector through Products of high Prestige (innovation and design).

To reach high levels of efficiency and adjustment to the real needs of the DISTRIBUTION CHAINS (80% OF THE BIG CHAINS TO REACH 80% OF THE MARKET) or any other relevant channel according to the structure of the Markets.

To search permanently, through Quality and Service factors to EXCEED OUR CUSTOMERS EXPECTATIONS, that are indeed the reason of the existence of our activity.

To develop an IMAGE OF EXCELLENCY (BRAND AWARNESS) in the market presenting a dynamic and capable team, to guaranty the growth and the profitability of the company.