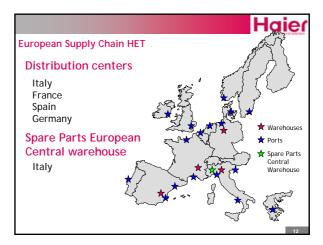

| 8.94      |
| 3     | Panasonic               | 9.40                       | 10.83     |
| 4     | Haier                   | 8.59                       | 7.27      |
| 5     | GE                      | 6.07                       | 5.81      |
| Rank  | White Goods Brands      | Market Share %             |           |
|       |                         | Year 2002                  | Year 2001 |
| 1     | Whirlpool               | 5.23                       | 5.17      |
| 2     | Haier                   | 3.79                       | 3.24      |
| 3     | GE                      | 3.79                       | 3.68      |
| 4     | Bosch-Siemens           | 2.81                       | 2.83      |
| 5     | LG                      | 2.64                       | 2.35      |

















Haier's key focus

To increase MARKET SHARE in the Home Appliances Sector through Products of high Prestige (innovation and design).

To reach high levels of efficiency and adjustment to the real needs of the DISTRIBUTION CHAINS (80% OF THE BIG CHAINS TO REACH 80% OF THE MARKET) or any other relevant channel according to the structure of the Markets.

To search permanently, through Quality and Service factors to EXCEED OUR CUSTOMERS EXPECTATIONS, that are indeed the reason of the existence of our activity.

To develop an IMAGE OF EXCELLENCY (BRAND AWARNESS) in the market presenting a dynamic and capable team, to guaranty the growth and the profitability of the company.