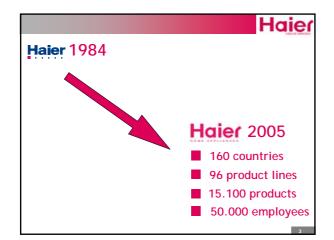

| in ho | ousehold appliance      |                            |           |
|-------|-------------------------|----------------------------|-----------|
| Rank  | White Goods Companies - | Sales Turnover Billion USD |           |
|       |                         | Year 2002                  | Year 2001 |
| 1     | Whirlpool               | 11.02                      | 10.34     |
| 2     | Electrolux              | 9.76                       | 8.94      |
| 3     | Panasonic               | 9.40                       | 10.83     |
| 4     | Haier                   | 8.59                       | 7.27      |
| 5     | GE                      | 6.07                       | 5.81      |
| Rank  | White Goods Brands      | Market Share %             |           |
|       |