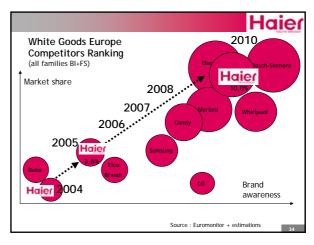

| in ho | ousehold appliance      |                            |           |
|-------|-------------------------|----------------------------|-----------|
| Rank  | White Goods Companies - | Sales Turnover Billion USD |           |
|       |                         | Year 2002                  | Year 2001 |
| 1     | Whirlpool               | 11.02                      | 10.34     |
| 2     | Electrolux              | 9.76                       | 8.94      |
| 3     | Panasonic               | 9.40                       | 10.83     |
| 4     | Haier                   | 8.59                       | 7.27      |
| 5     | GE                      | 6.07                       | 5.81      |
| Rank  | White Goods Brands      | Market Share %             |           |
|       |                         | Year 2002                  | Year 2001 |
| 1     | Whirlpool               | 5.23                       | 5.17      |
| 2     | Haier                   | 3.79                       | 3.24      |
| 3     | GE                      | 3.79                       | 3.68      |
| 4     | Bosch-Siemens           | 2.81                       | 2.83      |
| 5     | LG                      | 2.64                       | 2.35      |