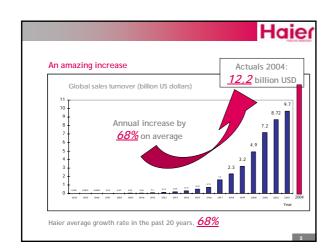

| in ho | ousehold appliance      |                            |           |
|-------|-------------------------|----------------------------|-----------|
| Rank  | White Goods Companies - | Sales Turnover Billion USD |           |
|       |                         | Year 2002                  | Year 2001 |
| 1     | Whirlpool               | 11.02                      | 10.34     |
| 2     | Electrolux              | 9.76                       | 8.94      |
| 3     | Panasonic               | 9.40                       | 10.83     |
| 4     | Haier                   | 8.59                       | 7.27      |
| 5     | GE                      | 6.07                       | 5.81      |
| Rank  | White Goods Brands      | Market Share %             |           |
|       |