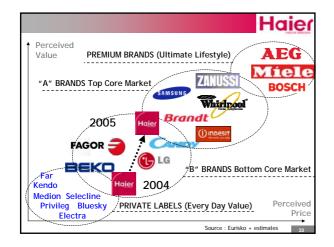

| LG                      | 2.64                       | 2.35      |

















Haier's key focus

To increase MARKET SHARE in the Home Appliances Sector through Products of high Prestige (innovation and design).

To reach high levels of efficiency and adjustment to the real needs of the DISTRIBUTION CHAINS (80% OF THE BIG CHAINS TO REACH 80% OF THE MARKET) or any other relevant channel according to the structure of the Markets.

To search permanently, through Quality and Service factors to EXCEED OUR CUSTOMERS EXPECTATIONS, that are indeed the reason of the existence of our activity.

To develop an IMAGE OF EXCELLENCY (BRAND AWARNESS) in the market presenting a dynamic and capable team, to guaranty the growth and the profitability of the company.