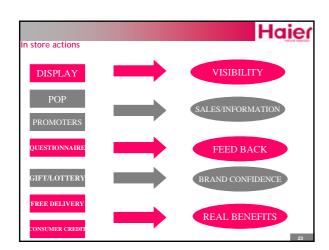

2.83      |
| 5     | LG                      | 2.64                       | 2.35      |

















Haier's key focus

To increase MARKET SHARE in the Home Appliances Sector through Products of high Prestige (innovation and design).

To reach high levels of efficiency and adjustment to the real needs of the DISTRIBUTION CHAINS (80% OF THE BIG CHAINS TO REACH 80% OF THE MARKET) or any other relevant channel according to the structure of the Markets.

To search permanently, through Quality and Service factors to EXCEED OUR CUSTOMERS EXPECTATIONS, that are indeed the reason of the existence of our activity.

To develop an IMAGE OF EXCELLENCY (BRAND AWARNESS) in the market presenting a dynamic and capable team, to guaranty the growth and the profitability of the company.