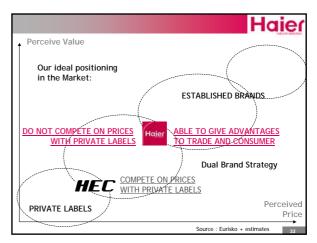

| LG                      | 2.64                       | 2.35      |

















Haier's key focus

To increase MARKET SHARE in the Home Appliances Sector through Products of high Prestige (innovation and design).

To reach high levels of efficiency and adjustment to the real needs of the DISTRIBUTION CHAINS (80% OF THE BIG CHAINS TO REACH 80% OF THE MARKET) or any other relevant channel according to the structure of the Markets.

To search permanently, through Quality and Service factors to EXCEED OUR CUSTOMERS EXPECTATIONS, that are indeed the reason of the existence of our activity.

To develop an IMAGE OF EXCELLENCY (BRAND AWARNESS) in the market presenting a dynamic and capable team, to guaranty the growth and the profitability of the company.