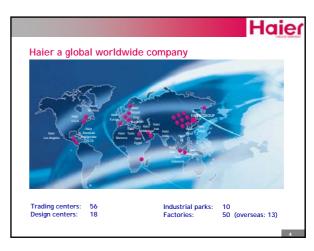

| in ho | ousehold appliance      |                            |           |
|-------|-------------------------|----------------------------|-----------|
| Rank  | White Goods Companies - | Sales Turnover Billion USD |           |
|       |                         | Year 2002                  | Year 2001 |
| 1     | Whirlpool               | 11.02                      | 10.34     |
| 2     | Electrolux              | 9.76                       | 8.94      |
| 3     | Panasonic               | 9.40                       | 10.83     |
| 4     | Haier                   | 8.59                       | 7.27      |
| 5     | GE                      | 6.07                       | 5.81      |
| Rank  | White Goods Brands      | Market Share %             |           |
|       |