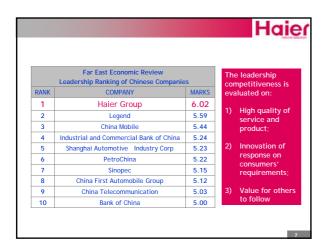

| 8.94      |
| 3     | Panasonic               | 9.40                       | 10.83     |
| 4     | Haier                   | 8.59                       | 7.27      |
| 5     | GE                      | 6.07                       | 5.81      |
| Rank  | White Goods Brands      | Market Share %             |           |
|       |                         | Year 2002                  | Year 2001 |
| 1     | Whirlpool               | 5.23                       | 5.17      |
| 2     | Haier                   | 3.79                       | 3.24      |
| 3     | GE                      | 3.79                       | 3.68      |
| 4     | Bosch-Siemens           | 2.81                       | 2.83      |
| 5     | LG                      | 2.64                       | 2.35      |

















Haier's key focus

To increase MARKET SHARE in the Home Appliances Sector through Products of high Prestige (innovation and design).

To reach high levels of efficiency and adjustment to the real needs of the DISTRIBUTION CHAINS (80% OF THE BIG CHAINS TO REACH 80% OF THE MARKET) or any other relevant channel according to the structure of the Markets.

To search permanently, through Quality and Service factors to EXCEED OUR CUSTOMERS EXPECTATIONS, that are indeed the reason of the existence of our activity.

To develop an IMAGE OF EXCELLENCY (BRAND AWARNESS) in the market presenting a dynamic and capable team, to guaranty the growth and the profitability of the company.