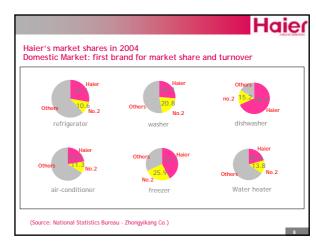

| 8.94      |
| 3     | Panasonic               | 9.40                       | 10.83     |
| 4     | Haier                   | 8.59                       | 7.27      |
| 5     | GE                      | 6.07                       | 5.81      |
| Rank  | White Goods Brands      | Market Share %             |           |
|       |                         | Year 2002                  | Year 2001 |
| 1     | Whirlpool               | 5.23                       | 5.17      |
| 2     | Haier                   | 3.79                       | 3.24      |
| 3     | GE                      | 3.79                       | 3.68      |
| 4     | Bosch-Siemens           | 2.81                       | 2.83      |
| 5     | LG                      | 2.64                       | 2.35      |

















Haier's key focus

To increase MARKET SHARE in the Home Appliances Sector through Products of high Prestige (innovation and design).

To reach high levels of efficiency and adjustment to the real needs of the DISTRIBUTION CHAINS (80% OF THE BIG CHAINS TO REACH 80% OF THE MARKET) or any other relevant channel according to the structure of the Markets.

To search permanently, through Quality and Service factors to EXCEED OUR CUSTOMERS EXPECTATIONS, that are indeed the reason of the existence of our activity.

To develop an IMAGE OF EXCELLENCY (BRAND AWARNESS) in the market presenting a dynamic and capable team, to guaranty the growth and the profitability of the company.