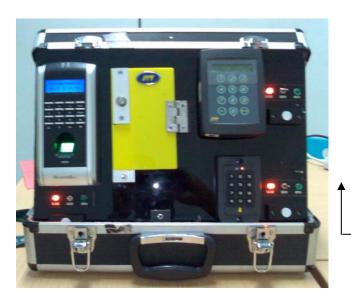

## RFID Door Access and Time Management Factory, office, restaurants + hotels (with remote access)

Specification: RFID-smart card or Thumb print

Access: PC, PDA (windows 5 or greater) or mobile H264

Format: Wiegand (card, key form)