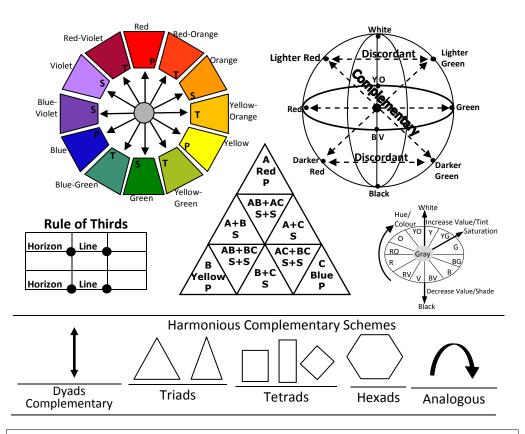

**Design Principles**: Unit, Harmony, Balance, Rhythm, Depth, Proportion, Dominance, Conflict, Contrast, Repetition, Gradation, Radiation, Alternation, Emphasis, Opposition, Variety.

Design Elements: Colour/Hue, Tone/Value, Volume/Form, Size, Direction, Shape, Line, Texture.