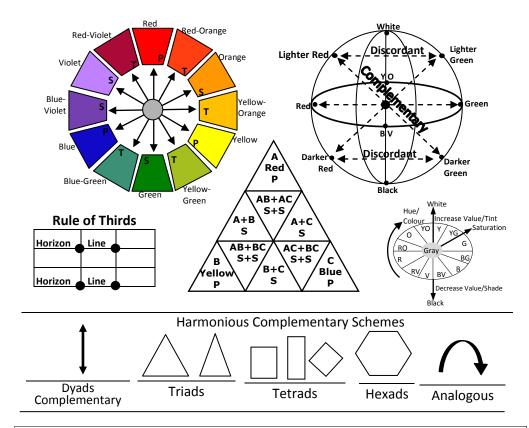

**Design Principles**: Unit, Harmony, Balance, Rhythm, Depth, Proportion, Dominance, Conflict, Contrast, Repetition, Gradation, Radiation, Alternation, Emphasis, Opposition, Variety.

Design Elements: Colour/Hue, Tone/Value, Volume/Form, Size, Direction, Shape, Line, Texture.